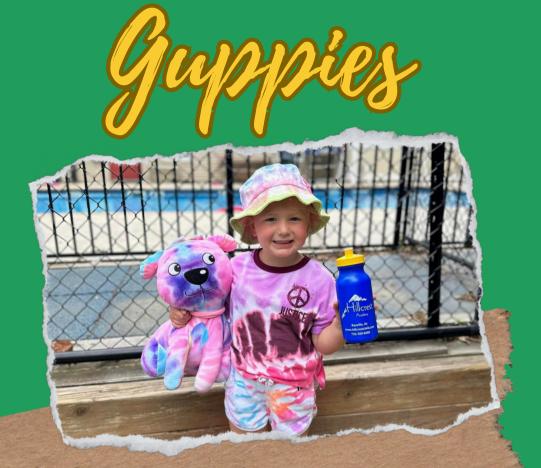

7:30am-5:30pm

There is a \$100 Registration Fee and \$200 Deposit due at the time of registration.

These fees are non-refundable.

Our Guppy program is for our youngest campers, introducing them to the camp experience while meeting their specific developmental needs. Activities vary daily, and include swimming in the pool, arts & crafts, science activities, sports games, relay races and so much more. Guppies are offered the opportunity to participate in on-campus events, such as the inflatable water slides and color runs. Off-campus trips are optional for this group and are offered at an additional charge.